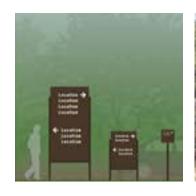

## Comprehensive Signage Guidelines

**Overview** The Parks Foundation and Allegheny County have adopted a comprehensive set of signage guidelines that will create a more unified image throughout the parks when they are eventually installed. The goal is to make wayfinding in the parks easier and eliminate a cluttered appearance from various generations of styles, sizes and colors. The Parks Foundation collaborated with the Pittsburgh Parks Conservancy and Kolano Design to develop the guidelines.