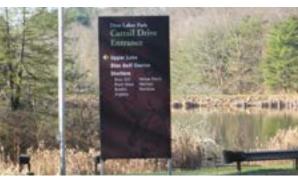

## Comprehensive Signage Guidelines

**Overview** The Parks Foundation and Allegheny County have adopted a comprehensive set of signage guidelines that will create a more unified image throughout the parks when they are eventually installed. The goal is to make wayfinding in the parks easier and eliminate a cluttered appearance from various generations of styles, sizes and colors. The Parks Foundation collaborated with the Pittsburgh Parks Conservancy and Kolano Design to develop the guidelines.